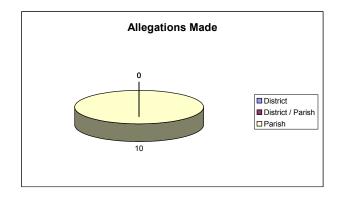

### Allegations made

| District          | 0  |
|-------------------|----|
| District / Parish | 0  |
| Parish            | 10 |
| Total             | 10 |