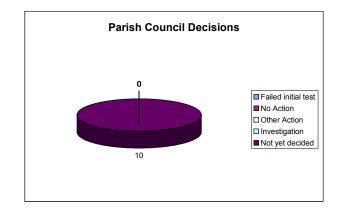

## Parish Council Decisions

| Failed initial test | 0  |  |
|---------------------|----|--|
| No Action           | 0  |  |
| Other Action        | 0  |  |
| Investigation       | 0  |  |
| Not yet decided     | 10 |  |
| Total               | 10 |  |
|                     |    |  |